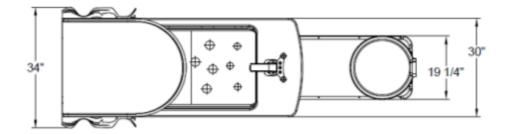

| Game Leveling:                | 8  |
| Connecting the power cord     | 9  |
| INSTRUCTION FOR PLAY          | 10 |
| OPTION PROGRAMMING            |    |
| Programming Instructions      |    |
| Option Settings               |    |
| MAINTENANCE AND INSPECTION    |    |
| Cleaning:                     |    |
| C                             |    |
| TROUBLESHOOTING               |    |
| C                             |    |
| PARTS LISTWARRANTY            |    |
| CALLING FOR SERVICE           |    |

## **MODEL VIEW**

# Stinky Feet™ Arcade Game



## **SPECIFICATIONS**

## Rated power supply:

110VAC ± 10%, 60 Hz ± 3 Hz.

(Note: Please refer to the label on the game for the actual voltage).

## Power consumption:

660W

#### Dimensions:

105" L x 30" W x 78 1/4" H

## Weight:

386 lbs





NOTE: Game parameters are subject to change without notice.

## INTRODUCTION

#### Overview:

Thank you for purchasing the new STINKY FEET™ from Bob's Space Racers<sup>®</sup>. Built on a long tradition of value, the new STINKY FEET™ retains all of the great game play you have come to expect of a game from BSR, and is specifically designed for today's Arcade environment. The new game uses technology specifically developed for this application.

This owner's Manual is intended to provide detailed descriptions together with all the necessary information covering the general operation of electronic assemblies, servicing control, spare parts, etc. pertaining to the game.

This manual is intended for the owner, personnel and managers in charge of operation of the product. Operate the produc