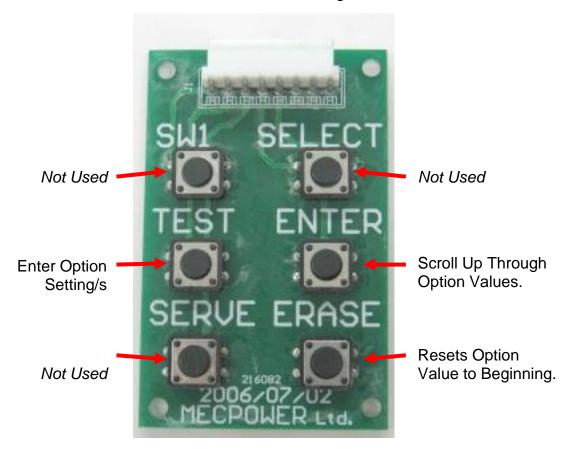

## **Programming Console**

\*Located at the front of the game\*

## **Programming Instructions**

(See Chart Below)

- 1. Press the "**TEST**" button to view the first game option.
- 2. Press the "ENTER" Button to scroll through the desired option value. (Pressing the ERASE button will return your option value back to the beginning).
- 3. Repeat steps 1-2 for more options and settings.
- 4. When finished, continue pressing the "TEST" button until the game returns to play mode.