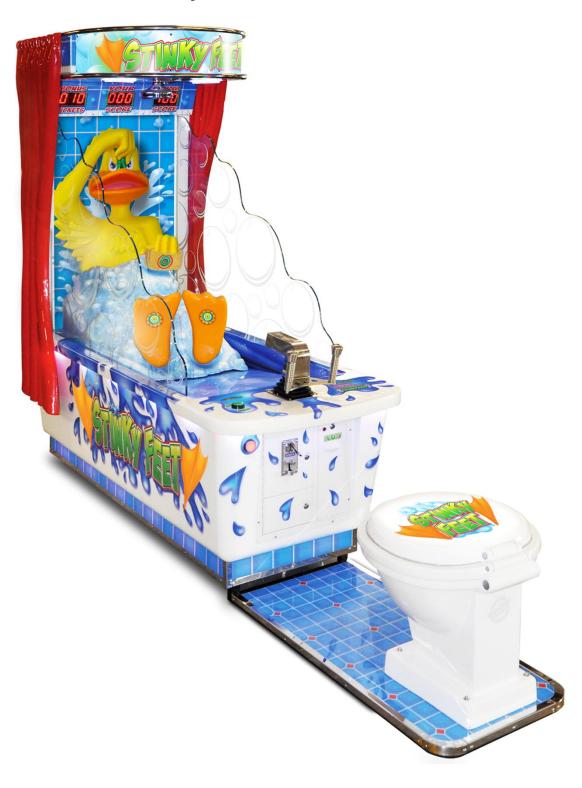

| 4  |
| NOTE (or) NOTICE:             | 4  |
| IMPORTANT SAFETY INFORMATION: | 5  |
| SET UP:                       | 5  |
| PACKAGE CONTENTSINSTALLATION  |    |
| Play zone (Operation Zone):   | 7  |
| Locations to avoid:           | 7  |
| Game Leveling:                | 8  |
| Connecting the power cord     | 9  |
| INSTRUCTION FOR PLAY          | 10 |
| OPTION PROGRAMMING            |    |
| Programming Instructions      |    |
| Option Settings               |    |
| MAINTENANCE AND INSPECTION    |    |
| Cleaning:                     |    |
| C                             |    |
| TROUBLESHOOTING               |    |
| C                             |    |
| PARTS LISTWARRANTY            |    |
| CALLING FOR SERVICE           |    |

## **MODEL VIEW**

# Stinky Feet™ Arcade Game



## **SPECIFICATIONS**

## Rated power supply:

110VAC ± 10%, 60 Hz ± 3 Hz.

(Note: Please refer to the label on the game for the actual voltage).

## Power consumption:

660W

#### Dimensions:

105" L x 30" W x 78 1/4" H

## Weight:

386 lbs





NOTE: Game parameters are subject to change without notice.

## INTRODUCTION

#### Overview:

Thank you for purchasing the new STINKY FEET™ from Bob's Space Racers<sup>®</sup>. Built on a long tradition of value, the new STINKY FEET™ retains all of the great game play you have come to expect of a game from BSR, and is specifically designed for today's Arcade environment. The new game uses technology specifically developed for this application.

This owner's Manual is intended to provide detailed descriptions together with all the necessary infor