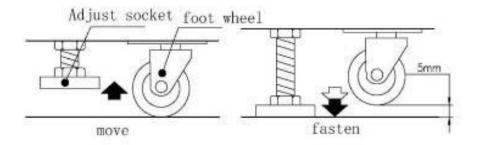

## Game Leveling:

Install this machine on a flat surface. Adjust levelers to lift the legs and level game.

Make sure that the machine is level with the floor. If the machine is not level, the game may not play well.