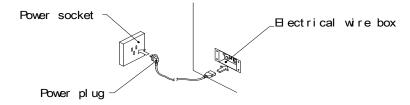

## Connecting the power cord

## **A** WARNING

• Do not put heavy items on power cord.

• Hold the power plug instead of the wire to draw the power cord out of the socket.

• Do not touch the power plug with wet hands.

- Do not draw or twist the cord or near a heat source.
- Do not place the cord where the player can easily trip over or come in contact with it.