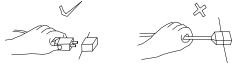

## **A** WARNING

• Do not put heavy items on power cord.

• Hold the power plug instead of the wire to draw the power cord out of the socket.

• Do not touch the power plug with wet hands.

- Do not draw or twist the cord or near a heat source.
- Do not place the cord where the player can easily trip over or come in contact with it.