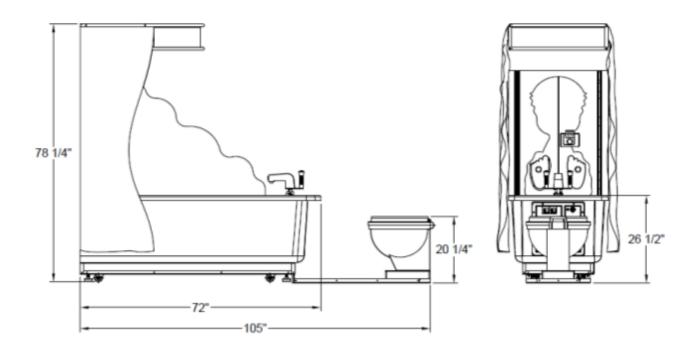

Game Leveling:                | 8  |
| Connecting the power cord     | 9  |
| INSTRUCTION FOR PLAY          | 10 |
| OPTION PROGRAMMING            |    |
| Programming Instructions      |    |
| Option Settings               |    |
| MAINTENANCE AND INSPECTION    |    |
| Cleaning:                     |    |
| C                             |    |
| TROUBLESHOOTING               |    |
| C                             |    |
| PARTS LISTWARRANTY            |    |
| CALLING FOR SERVICE           |    |

## **MODEL VIEW**

# Stinky Feet™ Arcade Game



## **SPECIFICATIONS**

## Rated power supply:

110VAC ± 10%, 60 Hz ± 3 Hz.

(Note: Please refer to the label on the game for the actual voltage).

## Power consumption:

660W

#### Dimensions:

105" L x 30" W x 78 1/4" H

## Weight:

386 lbs





NOTE: Game parameters are subject to change without notice.

## INTRODUCTION

#### Overview:

Thank you for purchasing the new STINKY FEET™ from Bob's Space Racers<sup>®</sup>. Built on a long tradition of value, the new STINKY FEET™ retains all of the great game play you have come to expect of a game from BSR, and is specifically designed for today's Arcade environment. The new game uses technology specifically developed for this application.

This owner's Manual is intended to provide detailed descriptions together with all the necessary information covering the general operation of electronic assemblies, servicing control, spare parts, etc. pertaining to the game.

This manual is intended for the owner, personnel and managers in charge of operation of the product. Operate the product