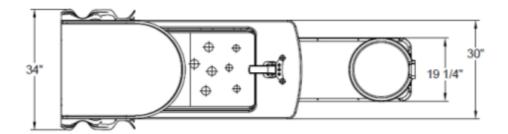

|
|---------------------------|------|
| Cabinet Decals:           |      |
| Main Board:               | 17   |
| Glasses, Decorations:     | . 18 |
| Light Box Assembly:       | 18   |
| Pump Assembly:            | 20   |
| Seat Assembly:            | . 21 |
| Water Gun Assembly:       | . 21 |
| Coin Door Assembly:       | 23   |
| Fiberglass Kids Assembly: | . 24 |
| Cabinet Assembly:         | 26   |
| WARRANTY                  | 28   |
| CALLING FOR SERVICE       | .29  |

www.bobsspaceracers.com

## Stinky Feet™ Arcade Game



## SPECIFICATIONS

Back to TOC

#### Rated power supply:

110VAC ± 10%, 60 Hz ± 3 Hz.

(Note: Please refer to the label on the game for the actual voltage).

#### Power consumption:

660W

#### Dimensions:

105" L x 30" W x 78 1/4" H

### Weight:

386 lbs





NOTE: Game parameters are subject to change without notice.

Back to TOC

#### Overview:

Thank you for purchasing the new STINKY FEET™ from Bob's Space Racers®. Built on a long tradition of value, the new STINKY FEET™ retains all of the great game play you have come to expect of a game from BSR, and is specifically designed for today's Arcade environment. The new game uses technology specifically developed for this application.

This owner's Manual is intended to provide detailed descriptions together with all the necessary information covering the general operation of electronic assemblies, servicing control, spare parts, etc. pertaining to the game.

This manual is intended for the owner, personnel and managers in charge of operation of the product. Operate the product after careful