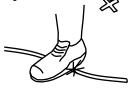

#### **WARNING**

• Do not put heavy items on power cord.

• Hold the power plug instead of the wire to draw the power cord out of the socket.

• Do not touch the power plug with wet hands.

- Do not draw or twist the cord or near a heat source.
- Do not place the cord where the player can easily trip over or come in contact with it.