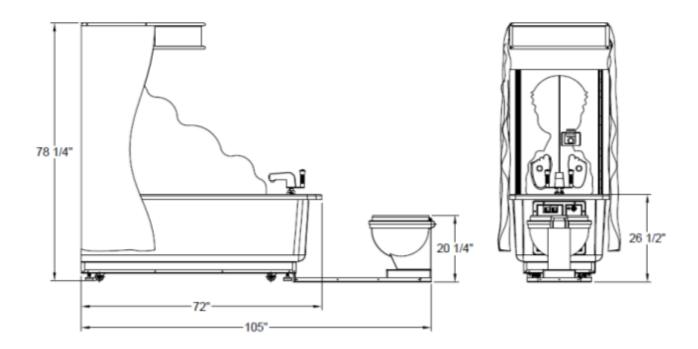

|
|---------------------------|------|
| Cabinet Decals:           |      |
| Main Board:               | 17   |
| Glasses, Decorations:     | . 18 |
| Light Box Assembly:       | 18   |
| Pump Assembly:            | 20   |
| Seat Assembly:            | . 21 |
| Water Gun Assembly:       | . 21 |
| Coin Door Assembly:       | 23   |
| Fiberglass Kids Assembly: | . 24 |
| Cabinet Assembly:         | 26   |
| WARRANTY                  | 28   |
| CALLING FOR SERVICE       | .29  |

www.bobsspaceracers.com

## Stinky Feet™ Arcade Game



## SPECIFICATIONS

Back to TOC

#### Rated power supply:

110VAC ± 10%, 60 Hz ± 3 Hz.

(Note: Please refer to the label on the game for the actual voltage).

#### Power consumption:

660W

#### Dimensions:

105" L x 30" W x 78 1/4" H

### Weight:

386 lbs





NOTE: Game parameters are subject to change without notice.

Back to TOC

#### Overview:

Thank you for purchasing the new STINKY FEET™ from Bob's Space Racers®. Built on a long tradition of value, the new STINKY FEET™ retains all of the great game play you have come to expect of a game from BSR, and is specifically designed for today's Arcade environment. The new game uses technology specifically developed for this application.

This owner's Manual is intended to provide detailed descriptions together with all the necessary information covering the general operation of electronic assemblies, servicing control, spare parts, etc. pertaining to the game.

This manual is intended for the owner, personnel and managers in charge of operation of the product. Operate the product after carefully