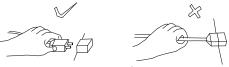

#### **WARNING**

• Do not put heavy items on power cord.

• Hold the power plug instead of the wire to draw the power cord out of the socket.

• Do not touch the power plug with wet hands.

- Do not draw or twist the cord or near a heat source.
- Do not place the cord where the player can easily trip over or come in contact with it.