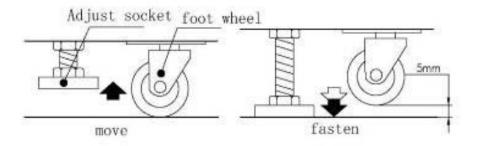

## BOB'S SPACE RACERS® Game Leveling:

Back to TOC

Install this machine on a flat surface. Adjust levelers to lift the legs and level game.

Make sure that the machine is level with the floor. If the machine is not level, the game may not play well.