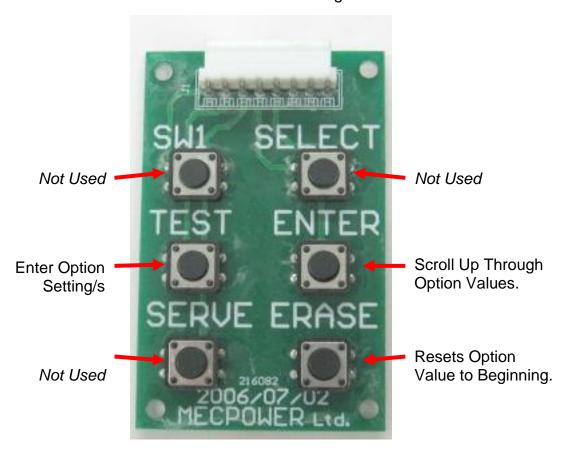

#### **Programming Console**

\*Located at the front of the game\*

### **Programming Instructions**

(See Chart Below)

- 1. Press the "**TEST**" button to view the first game option.
- 2. Press the "ENTER" Button to scroll through the desired option value. (Pressing the ERASE button will return your option value back to the beginning).
- 3. Repeat steps 1-2 for more options and settings.
- 4. When finished, continue pressing the "TEST" button until the game returns to play mode.

## **Option Settings**

| Option Number | Description                                                         | Variation   | BSR |
|---------------|---------------------------------------------------------------------|-------------|-----|
| 1             | Coins per play                                                      | (1 -5)      | 2   |
| 2             | High Score to Beat                                                  | (100 - 350) | 100 |
| 3             | Water Gun Demo Time<br>(Gun fires for 15 secs)                      | (0 - 300)   | 0   |
| 4             | Bonus Ticket Start Value                                            | (0 - 100)   | 10  |
| 5             | Bonus Ticket Adder                                                  | (0 - 5)     | 1   |
| 6             | Max Bonus Payout                                                    | (0 - 500)   | 100 |
| 7             | Score per Ticket                                                    | (0 - 60)    | 5   |
| 8             | Game Time                                                           | (10 - 50)   | 20  |
| 9             | Mercy Ticket                                                        | (0 - 7)     | 0   |
| 10            | Points per hit                                                      | (1 - 15)    | 5   |
| 11            | Demo Sound 15 secs of<br>music every 45 seconds                     | (0 - 1)     | 0   |
| 12            | Target "On" Speed 10=1.0<br>Sec. (fastest) 45=4.5 Sec.<br>(slowest) | (10 - 45)   | 30  |
| 13            | Triangle or Random<br>Pattern (0 - T, 1 - R)                        | (0 - 1)     | 1   |
| 14            | Progressive Speed                                                   | (0 - 10)    | 0   |