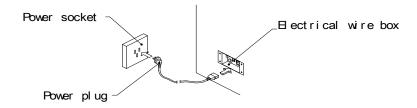

#### Connecting the power cord

Back to TOC

#### **WARNING**

• Do not put heavy items on power cord.

• Hold the power plug instead of the wire to draw the power cord out of the socket.

• Do not touch the power plug with wet hands.

- Do not draw or twist the cord or near a heat source.
- Do not place the cord where the player can easily trip over or come in contact with it.

• Operate this game with the correct power and fuse configuration. (The machine's supply Voltage is 110VAC, please refer to the label on the machine, connect the actual supply voltage, if not, it can cause an electric shock or malfunction.)