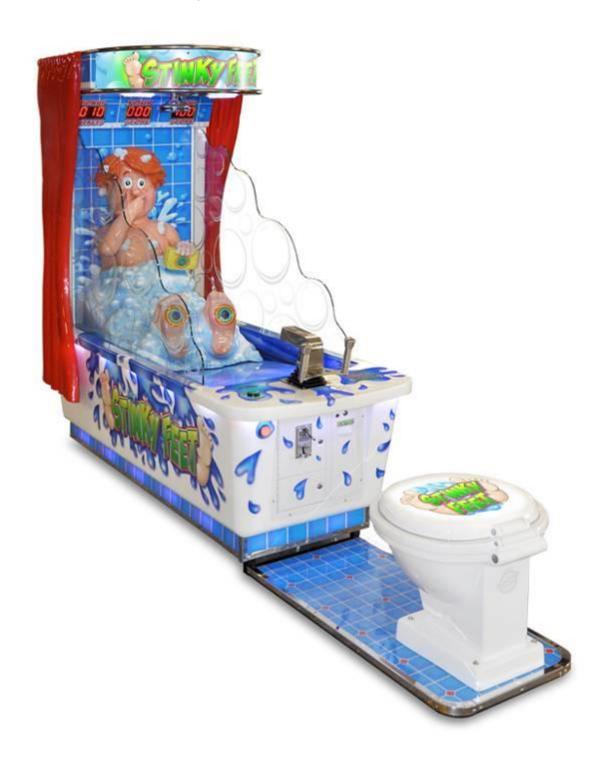

| 13       |
| TROUBLESHOOTING                                                                  |          |
|                                                                                  |          |

| PARTS LIST                | 16   |
|---------------------------|------|
| Cabinet Decals:           |      |
| Main Board:               | 17   |
| Glasses, Decorations:     | . 18 |
| Light Box Assembly:       | 18   |
| Pump Assembly:            | 20   |
| Seat Assembly:            | . 21 |
| Water Gun Assembly:       | . 21 |
| Coin Door Assembly:       | 23   |
| Fiberglass Kids Assembly: | . 24 |
| Cabinet Assembly:         | 26   |
| WARRANTY                  | 28   |
| CALLING FOR SERVICE       | .29  |

www.bobsspaceracers.com

## Stinky Feet™ Arcade Game



## SPECIFICATIONS

Back to TOC

#### Rated power supply:

110VAC ± 10%, 60 Hz ± 3 Hz.

(Note: Please refer to the label on the game for the actual voltage).

#### Power consumption:

660W

#### Dimensions:

105" L x 30" W x 78 1/4" H

### Weight:

386 lbs





NOTE: Game parameters are subject to change without notice.

Back to TOC

#### Overview:

Thank you for purchasing the new STINKY FEET™ from Bob's Space Racers®. Built on a long tradition of value, the new STINKY FEET™ retains all of the great game play you have come to expect of a game from BSR, and is specifically designed for today's Arcade environment. The new game uses technology specifically developed for this application.

This owner's Manual is intended to provide detailed descriptions together with all the necessary inform