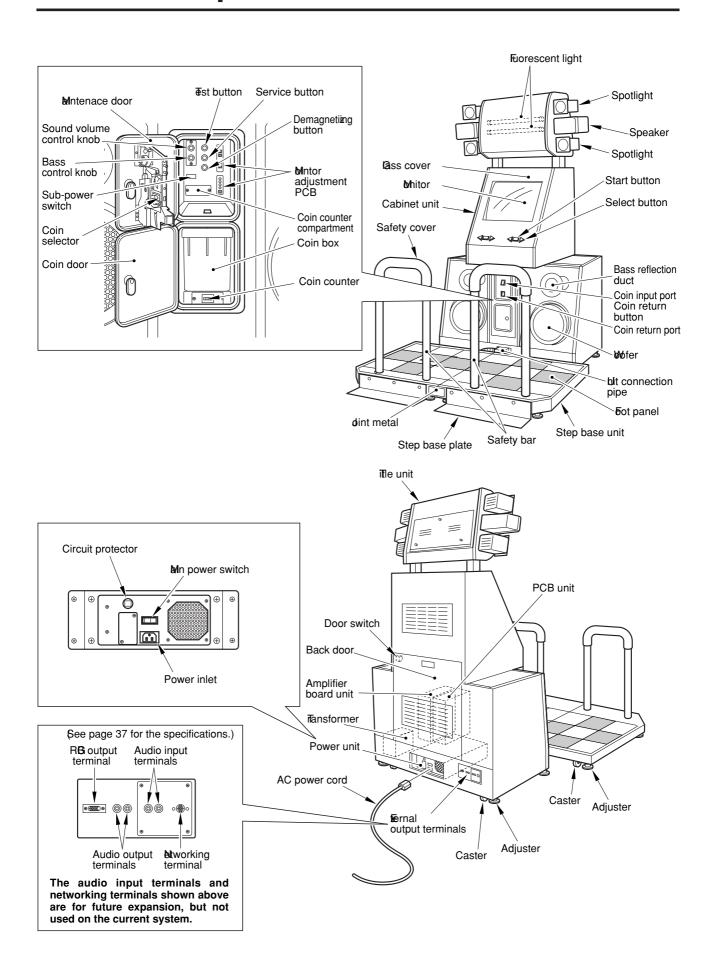

manual  This manual  This manual  This manual  1  Hexagon wrench (M6 x 20L)  5  Title unit mounting screw (M6 x 20L)  5  Title unit mounting plain washer (6)  5  Step base plate mounting screw (M6 x 20L)  6  Unit connection pipe  1  Hexagon wrench (width across flats: 4 mm) |

<sup>•</sup>If any part is defective or not found, contact your nearest dealer.•The specifications of this product are subject to change without notice for reasons such as improving the performance.

## ■ Allowance for Carrying-in and Installation of Product ■ ■ ■ ■ ■ ■ ■ ■

The following allowance dimensions are necessary for carrying the product indoors.



Provide a space of the following dimensions for installation of the product.



Follow the procedure below when heaving up the product.



## 2 Names of parts