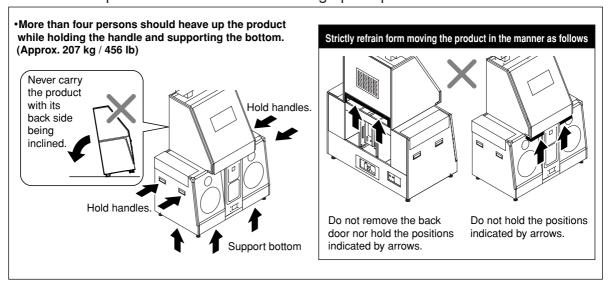

mm)  This manual  This manual  This manual  This manual  This manual  1  Hexagon wrench (M6 x 20L)  5  Title unit mounting screw (M6 x 20L)  5  Title unit mounting plain washer (6)  5  Step base plate mounting screw (M6 x 20L)  6  Unit connection pipe  1  Hexagon wrench (width across flats: 4 mm) |

<sup>•</sup>If any part is defective or not found, contact your nearest dealer.•The specifications of this product are subject to change without notice for reasons such as improving the performance.

## ■ Allowance for Carrying-in and Installation of Product ■ ■ ■ ■ ■ ■ ■ ■

The following allowance dimensions are necessary for carrying the product indoors.



Provide a space of the following dimensions for installation of the product.



Follow the procedure below when heaving up the product.



## 2 Names of parts