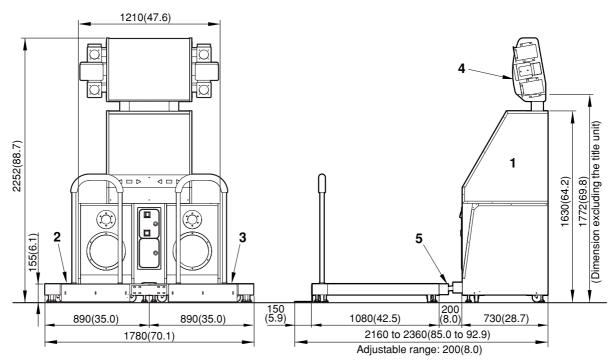

## **Specifications**

| Dimensions              | Refer to the figure above : mm (in)                                                                                                                                                                                                                                                                                                                                                                                                                                                                                                                                                                           |
|-------------------------|---------------------------------------------------------------------------------------------------------------------------------------------------------------------------------------------------------------------------------------------------------------------------------------------------------------------------------------------------------------------------------------------------------------------------------------------------------------------------------------------------------------------------------------------------------------------------------------------------------------|
| Weight                  | Total weight: Approx.437 kg(964 lb)  2 Step base unit (L): Approx.100 kg(220.5 lb)  4 Title unit: Approx.28 kg(61.7 lb)  1 Cabinet unit: Approx.207 kg(456 lb)  3 Step base unit (R): Approx.100 kg(220.5 lb)  5 Unit connection pipe: Approx.2 kg(4.4 lb)                                                                                                                                                                                                                                                                                                                                                    |
| Rated power consumption | 000 W                                                                                                                                                                                                                                                                                                                                                                                                                                                                                                                                                                                                         |
| Monitor                 | 29-inch CRT                                                                                                                                                                                                                                                                                                                                                                                                                                                                                                                                                                                                   |
| Service condition       | Temperature 5 to 35°C (41 to 95°F), Humidity 30 to 70% (No dewing is allowed.)                                                                                                                                                                                                                                                                                                                                                                                                                                                                                                                                |
| Attachments             | Instruction manual  Keys for coin door  Keys for maintenance  AC power cord  Title unit  Title unit mounting screw (M6 x 20L)  Title unit mounting plain washer (6)  Step base plate mounting screw (M6 x 20L)  How-to-play instruction label  Billboard set  Hexagon wrench (width across flats: 4 mm)  This manual  This manual  This manual  This manual  This manual  1  Hexagon wrench (M6 x 20L)  5  Title unit mounting screw (M6 x 20L)  5  Title unit mounting plain washer (6)  5  Step base plate mounting screw (M6 x 20L)  6  Unit connection pipe  1  Hexagon wrench (width across flats: 4 mm) |