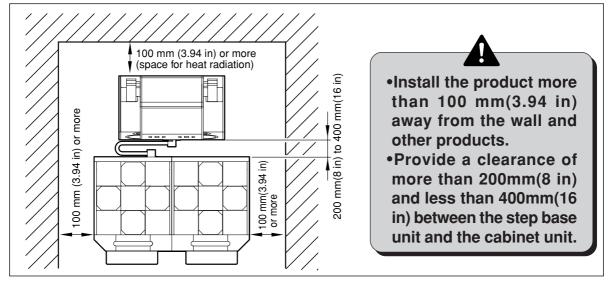

## ■ Allowance for Carrying-in and Installation of Product ■ ■ ■ ■ ■ ■ ■ ■

The following allowance dimensions are necessary for carrying the product indoors.

Provide a space of the following dimensions for installation of the product.